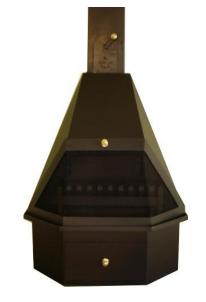

# F/S Hex Fireplace

Freestanding Hex fireplace includes the box grate, drawer, fire screen, 3.6m flues and rotating cowl.

Available In: 700mm Hex Fireplace 800mm Hex Fireplace

# F/S Corner Fireplace

Freestanding Corner Hex fireplace includes the box grate, drawer, fire screen, 3.6m flues and rotating cowl.