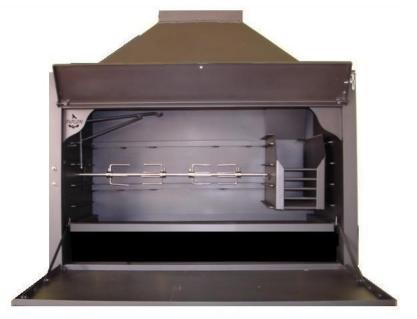

### Build-In Spit

The build-in spit braai includes the following: Double-doors, ashpan, Ember maker, 1x large grid 2x small grids, Light fitting, 220v Heavy Duty Spit motor With shaft and brackets, potjie-hook, base and rotating cowl.

> Available in: 1000mm Deluxe & Super 1200mm Deluxe & Super 1500mm Super