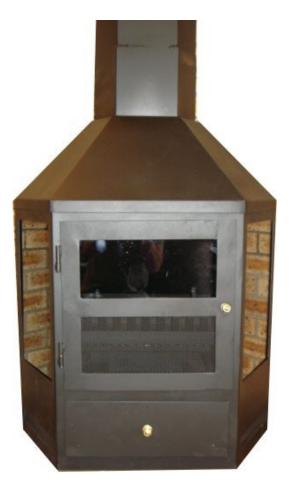

# F/S Hex Fireplace

Freestanding Hex fireplace includes the box grate, drawer, fire screen, 3.6m flues and rotating cowl.

Available In: 700mm Hex Fireplace 800mm Hex Fireplace

# F/S Corner Fireplace

Freestanding Corner Hex fireplace includes the box grate, drawer, fire screen, 3.6m flues and rotating cowl.

#### Available In:

665mm Corner Fireplace

800mm Corner Fireplace