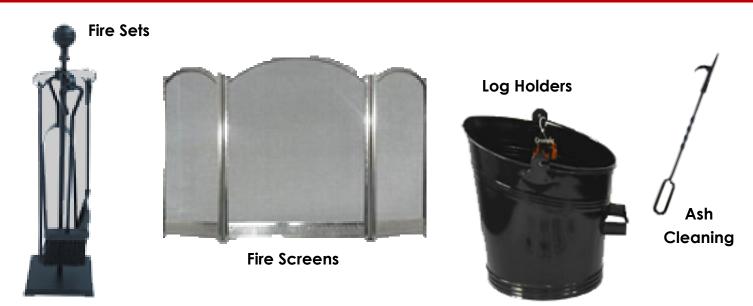

# **BRAAI ACCESSORIES**

Avalon stocks a wide range of accessories specifically to maximize the utilization of your Avalon Braai including Nickel Plated Grids, Ash Removal Drawers & Warmer Drawers.

# FIREPLACE ACCESSORIES

| ACCESSORIES          |         |             |         |
|----------------------|---------|-------------|---------|
| LOG HOLDER           | 787.00  | GLASS DOORS | 1313.00 |
| F/S FIRESCREEN       | 714.00  | SET BENDS   | 840.00  |
| SPARK CATCHER        | 79.00   | THATCH KIT  | 893.00  |
| TOUCH UP PAINT       | 105 P/L | DAMPER KIT  | 683.00  |
| FITTED DRAWER (BIFP) | 798.00  |             |         |
|                      |         |             |         |