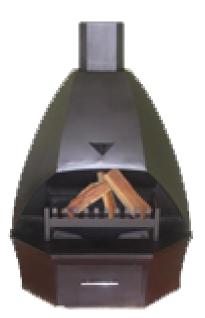

# Build-In Fireplace

Build In Fireplace include the box grate, ashpan, damper and convection system.

#### Available In:

- 600mm Build-In Fireplace
- 700mm Build-In Fireplace
- 800mm Build-In Fireplace
- 900mm Build-In Fireplace
- 1000mm Build-In Fireplace