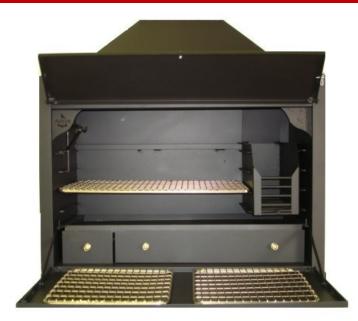

# Build-In Braais

Build in Braai includes double doors, ashpan, ember maker, potjie hook, light fitting, nickel plated grid, base and cowl. (Super includes warmer drawer and ash drawer.) Available in:

700mm Deluxe 800mm Deluxe & Super 1000mm Deluxe & Super 1200mm Deluxe & Super