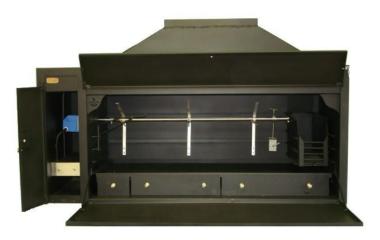

### Build-In Spit

The build-in spit braai includes the following: Double-doors, ashpan, Ember maker, 1x large grid 2x small grids, Light fitting, 220v Heavy Duty Spit motor With shaft and brackets, potjie-hook, base and rotating cowl.

> Available in: 1000mm Deluxe & Super 1200mm Deluxe & Super 1500mm Super