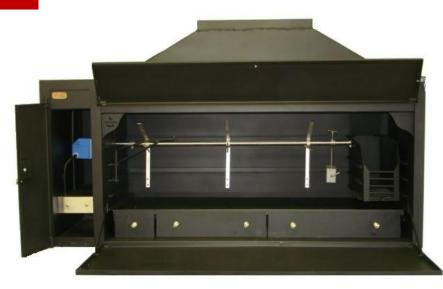

### Build-In Spit

The build-in spit braai includes the following: Double-doors, ashpan, Ember maker, 1x large grid 2x small grids, Light fitting, 220v Heavy Duty Spit motor With shaft and brackets, potjie-hook, base and rotating cowl.

> Available in: 1000mm Deluxe & Super 1200mm Deluxe & Super 1500mm Super