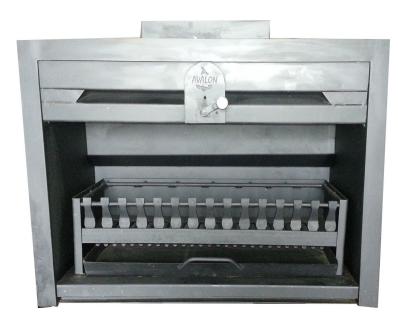

# Build-In Braais

Build in Braai includes double doors, ashpan, ember maker, potjie hook, light fitting, nickel plated grid, base and cowl. (Super includes warmer drawer and ash drawer.) Available in:

700mm Deluxe 800mm Deluxe & Super 1000mm Deluxe & Super 1200mm Deluxe & Super