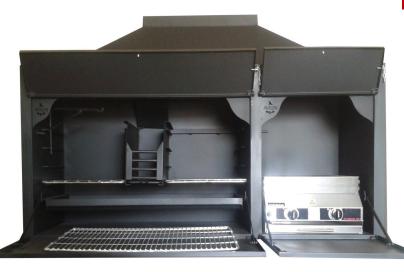

### Build-In Combo

Build in Combo Braai includes double doors, ashpan, ember maker, potjie hook, light fitting, nickel plated grid, base and cowl. Gas burner with hot rock, copper pipes and regulator (Super includes warmer drawer and ash drawer.) **Available in:** 1350mm Deluxe & Super

1550mm Deluxe & Super 1750mm Deluxe & Super