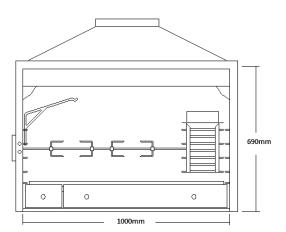

# Build-In Braais

Build in Braai includes double doors, ashpan, ember maker, potjie hook, light fitting, nickel plated grid, base and cowl. (Super includes warmer drawer and ash drawer.) Available in:

700mm Deluxe 800mm Deluxe & Super 1000mm Deluxe & Super 1200mm Deluxe & Super