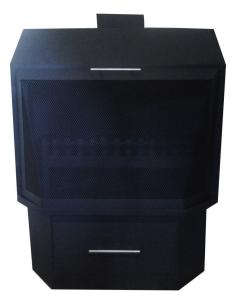

# F/S Glass Fireplace

Freestanding Glass fireplace includes the box grate, drawer, glass, 3.6m flues and rotating cowl.

#### Available in:

800mm Glass Fireplace (Round) 800mm Glass Fireplace (Wall) 800mm Glass Fireplace (Corner)